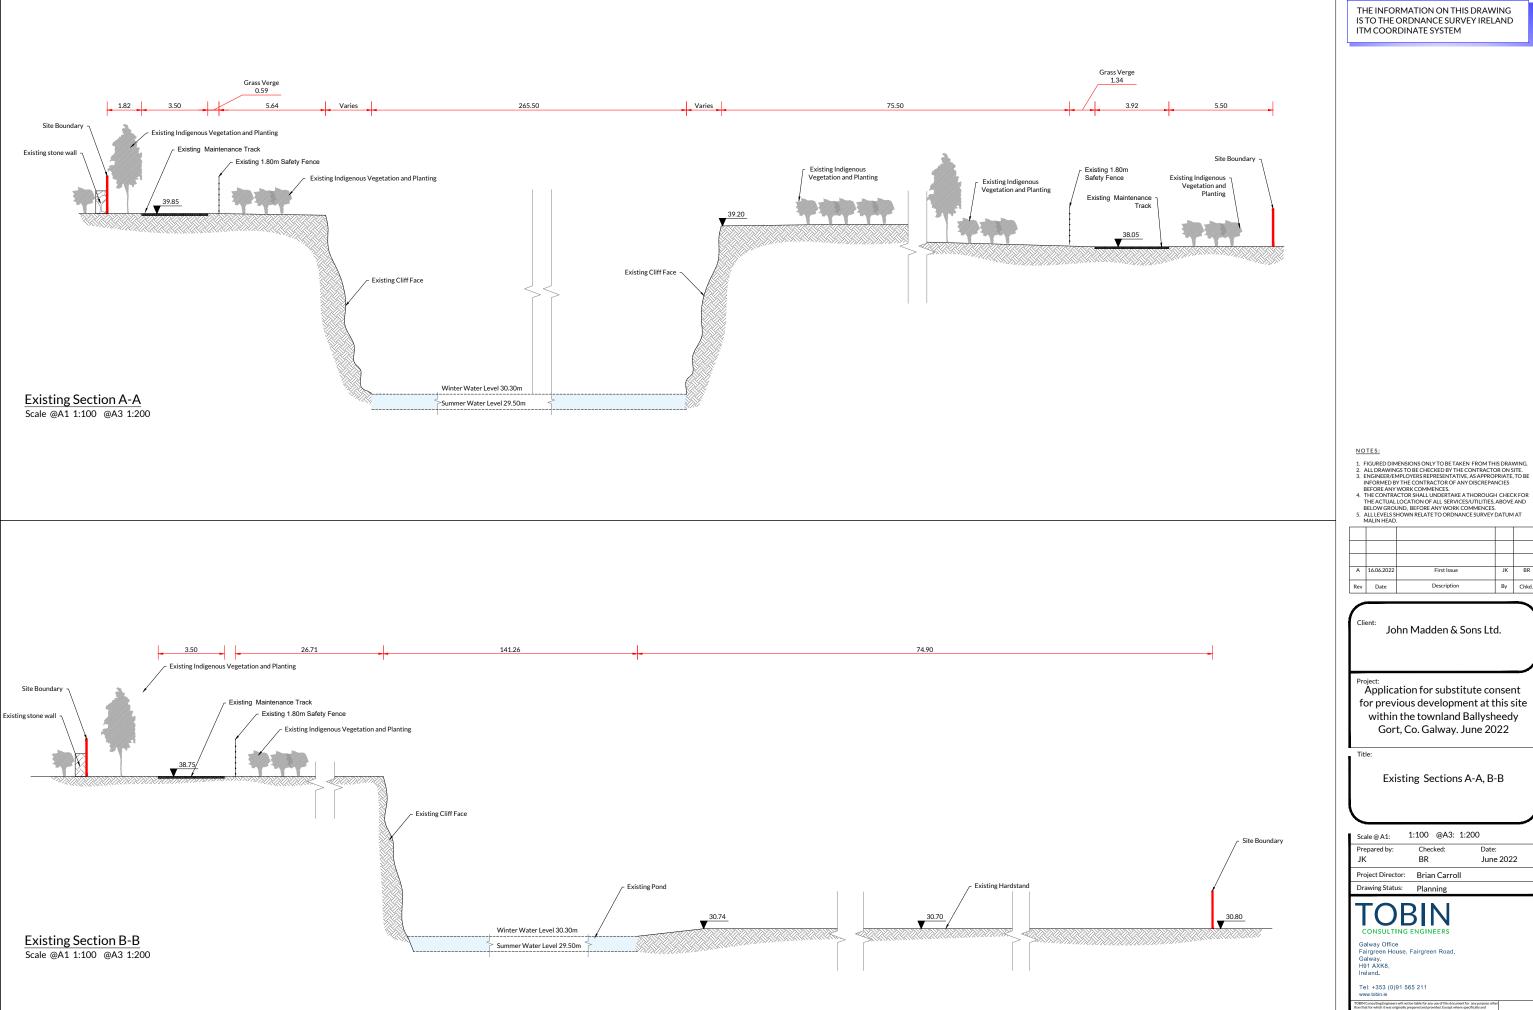

| Α   | 16.06.2022 | First Issue | JK | BR    |
|-----|------------|-------------|----|-------|
| Rev | Date       | Description | Ву | Chkd. |

| Scale @ A1:                                                                                                                                                                                                    | 1:100                                                                     | @A3:                                                       | 1:200                                                                             |         |  |  |  |
|---------------------------------------------------------------------------------------------------------------------------------------------------------------------------------------------------------